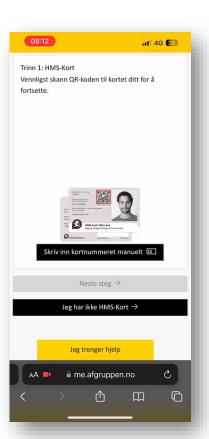

Igf you have a HSE card please scan the QR-code or enter the cardnumber manually.

Note that in case of Android phone it is also possible to scan the NFC-chip in the card. Press "Next step" to proceed.

Fill inn your personal information in the required fields and press "Next step"