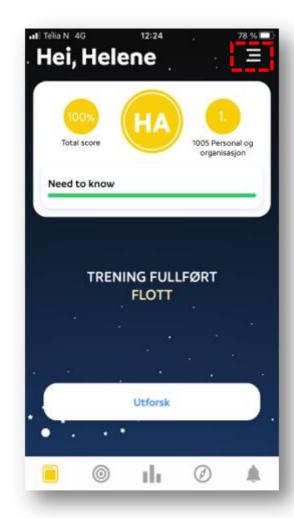

#### Congrats! You can now access Motimate.

In case you want to change language settings, go to settings in your menu.