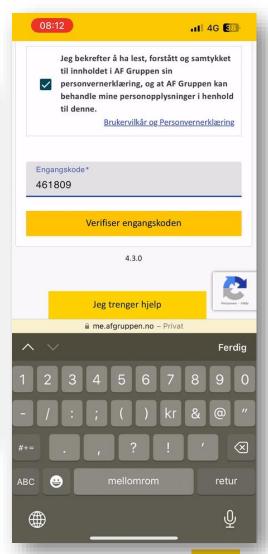

Enter your phone number and press "Receive password SMS"

You will receive a SMS from Microsoft with a one time code. Enter the code and press "Verify one time code"

You can chose to skip the HSE-card page if you don't have a HSE card number. In that case, press "I do not have a HSE card".