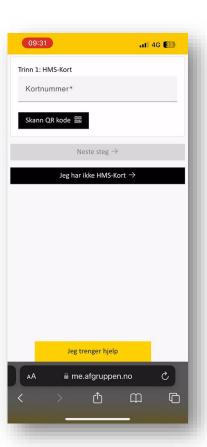

Enter your phone number and press "Receive password SMS"

You will receive a SMS from Microsoft with a one time code. Enter the code and press "Verify one time code"

You can chose to skip the HSE-card page if you don't have a HSE card number. In that case, press "I do not have a HSE card".

Igf you have a HSE card please scan the QR-code or enter the cardnumber manually.

Note that in case of Android phone it is also possible to scan the NFC-chip in the card. Press "Next step" to proceed.

Fill inn your personal information in the required fields and press "Next step"