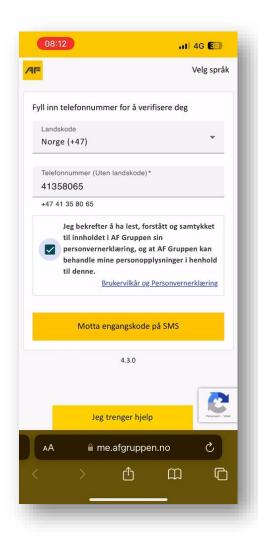

Enter your phone number and press "Receive password SMS"

You will receive a SMS from Microsoft with a one time code. Enter the code and press "Verify one time code"

You can chose to skip the HSE-card page if you don't have a HSE card number. In that case, press "I do not have a HSE card".