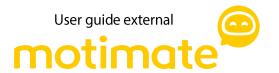

Enter your phone number and press "Receive password SMS"

You will receive a SMS from Microsoft with a one time code. Enter the code and press "Verify one time code"

You can chose to skip the HSE-card page if you don't have a HSE card number. In that case, press "I do not have a HSE card".

If asked to choose a Microsoft account, always choose the work-or-academic account.

You have now registered an user account, but you will have to log on the first time around. You will receive a one time code from AFGruppen to log in.