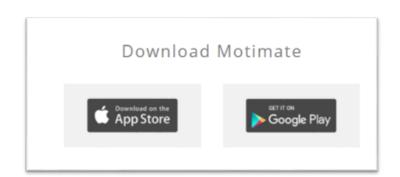

Download the Motimate app from App store of Google Play

Open the app and enter "Af" in the MotiSpace field. Then press "Continue"

Log on with your phone number and enter a one time code. This code will be sent to your phone.