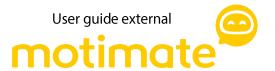

This page is required if you skipped the HSE-card page.

Search for, and choose the project you are working for (not mandatory) and the business unit you are associated with. Proceed with "Next step"

Wait a few moments while your user is being created.

If asked to choose a Microsoft account, always choose the work-or-academic account.

You have now registered an user account, but you will have to log on the first time around. You will receive a one time code from AFGruppen to log in.