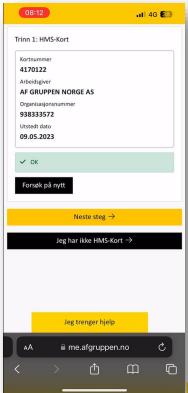

Igf you have a HSE card please scan the QR-code or enter the cardnumber manually.

Note that in case of Android phone it is also possible to scan the NFC-chip in the card. Press "Next step" to proceed.

Fill inn your personal information in the required fields and press "Next step"

Note that this step is required if you skipped the HSE-card page, or if you entered your HSE card number manually.

Chose you employer. Please start by selecting Norwegian or foreign company, and then proceed with the name of the company and press "Next step"