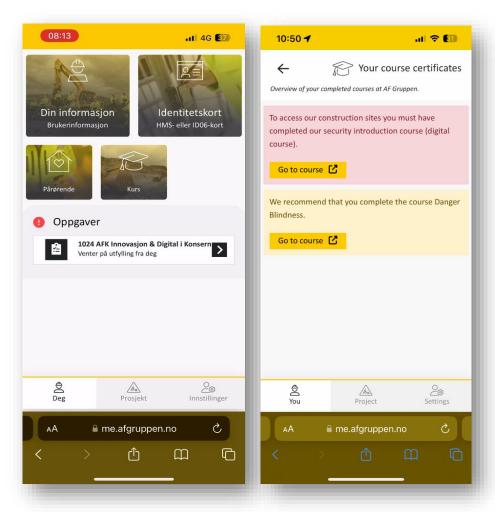

Once you are logged in you will see "Your Page".

If your project is using digital access control, please look up assignments here. You will have one assignment regarding completion of your registration to the project.

You can also go directly to mandatory training such as "Sikkerhetsintro I AF". Press "courses" and then follow the link.

You can also open Motimate directly in your browser or download the Motimate app. Follow the steps below to download and access the app.