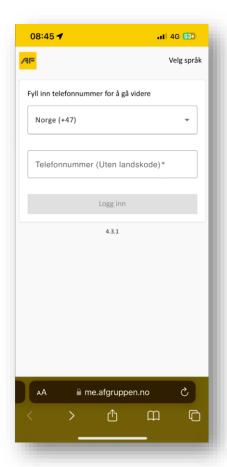

#### Step 1

Go to https://me.afgruppen.no/ in your browser (Safari, Chrome). Chose country code and enter your phone number.

The system will recognize if you already have an user account, or if you have to register as a new user.