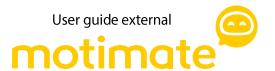

Note that this step is required if you skipped the HSE-card page, or if you entered your HSE card number manually.

Chose you employer. Please start by selecting Norwegian or foreign company, and then proceed with the name of the company and press "Next step"