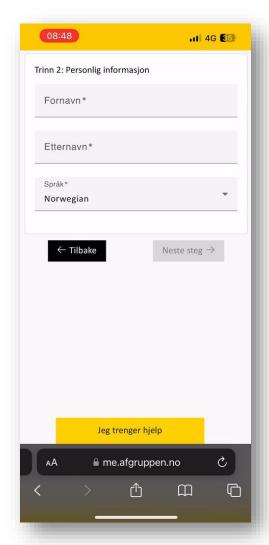

Igf you have a HSE card please scan the QR-code or enter the cardnumber manually.

Note that in case of Android phone it is also possible to scan the NFC-chip in the card. Press "Next step" to proceed.

Fill inn your personal information in the required fields and press "Next step"

Note that this step is required if you skipped the HSE-card page, or if you entered your HSE card number manually.

Chose you employer. Please start by selecting Norwegian or foreign company, and then proceed with the name of the company and press "Next step"