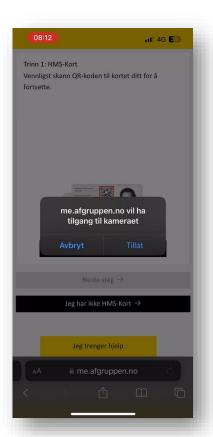

Igf you have a HSE card please scan the QR-code or enter the cardnumber manually.

Note that in case of Android phone it is also possible to scan the NFC-chip in the card. Press "Next step" to proceed.

Fill inn your personal information in the required fields and press "Next step"