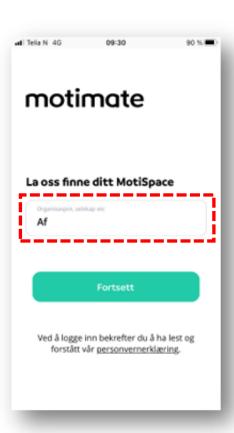

Download the Motimate app from App store of Google Play

Open the app and enter "Af" in the MotiSpace field. Then press "Continue"

Log on with your phone number and enter a one time code. This code will be sent to your phone.