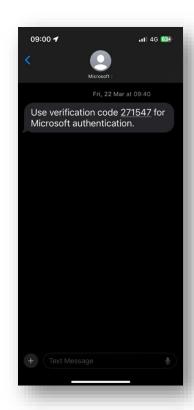

Enter your phone number and press "Receive password SMS"

You will receive a SMS from Microsoft with a one time code. Enter the code and press "Verify one time code"

You can chose to skip the HSE-card page if you don't have a HSE card number. In that case, press "I do not have a HSE card".