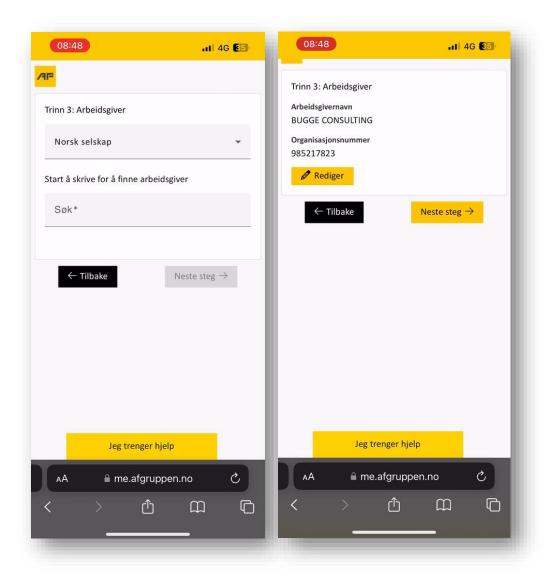

This page is required if you skipped the HSE-card page.

Search for, and choose the project you are working for (not mandatory) and the business unit you are associated with. Proceed with "Next step"

Wait a few moments while your user is being created.